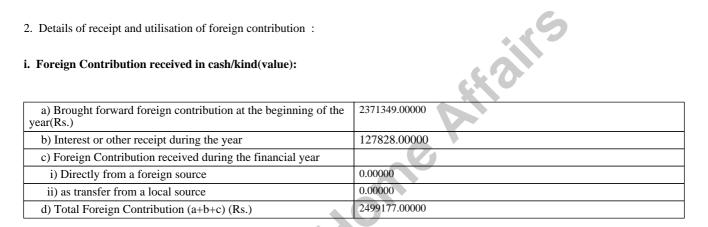

## 1. Association FCRA registration number and name

(i). Number : 083780824

(ii). Name : SPARC SAMUDAYA NIRMAN SAHAYAK

2. Details of receipt and utilisation of foreign contribution :

### i. Foreign Contribution received in cash/kind(value):

\*i.e. interest accured on foreign contribution, or any other income derived from foreign contribution, e.g. sale proceeds from assets created from contribution, or interest thereon during the year